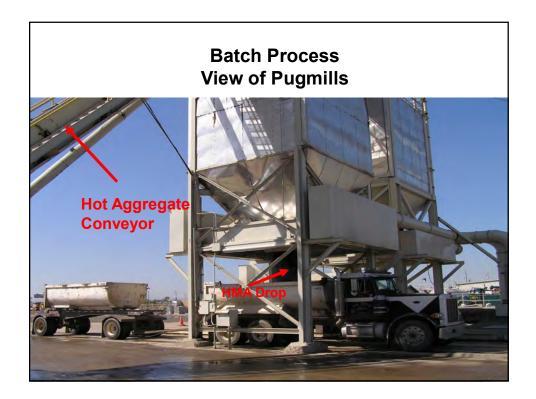

# **Emissions and Effects**

- HMA facilities emit pollutants such as PM, CO, NOx, SOx, VOCs and other toxic substances
- NOx and VOCs are Ozone  $(O_3)$ precursors each reacts with sunlight to form  $O_3$