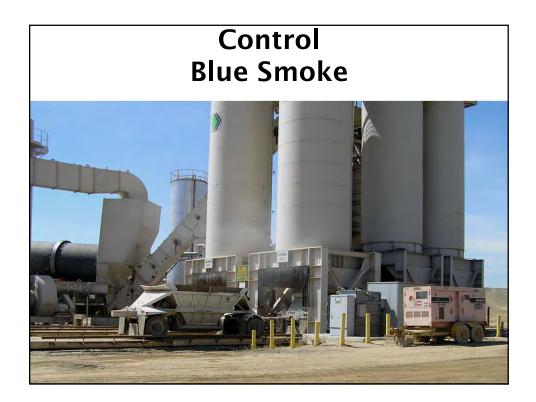

# **Emissions and Effects**

- HMA facilities emit pollutants such as PM, CO, NOx, SOx, VOCs and other toxic substances
- NOx and VOCs are Ozone  $(O_3)$ precursors each reacts with sunlight to form  $O_3$