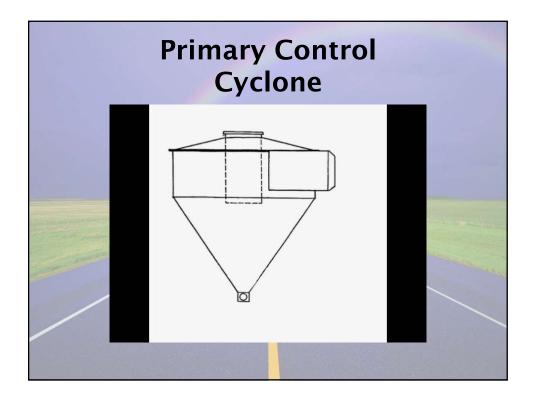

| (OVER 125 Facilities)              |           |
|------------------------------------|-----------|
| Typical HMA                        | Emissions |
| Pollutants                         | (tons/yr) |
| PM (total for all size categories) | 1500      |
| PM10                               | 700       |
| PM2.5                              | 400       |
| СО                                 | 800       |
| NOx                                | 450       |
| Total Organic Compounds            | 200       |
| Reactive Organic Gas               | 200       |
| SOx                                | 100       |
| VOCs                               | 200       |