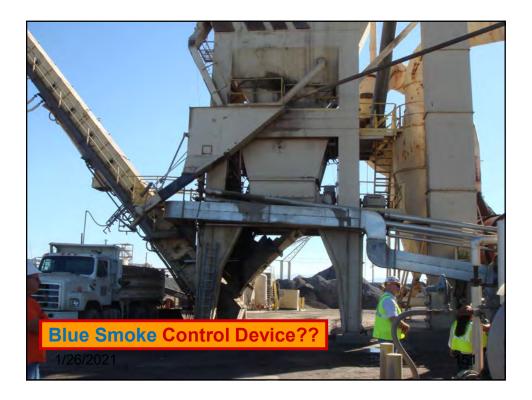

# **Emissions and Effects**

- HMA facilities emit pollutants such as PM, CO, NOx, SOx, VOCs and other toxic substances
- NOx and VOCs are Ozone  $(O_3)$ precursors each reacts with sunlight to form  $O_3$