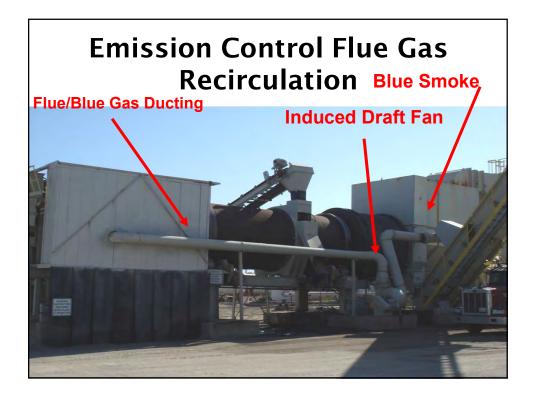

# **Emissions and Effects**

- HMA facilities emit pollutants such as PM, CO, NOx, SOx, VOCs and other toxic substances
- NOx and VOCs are Ozone  $(O_3)$ precursors each reacts with sunlight to form  $O_3$