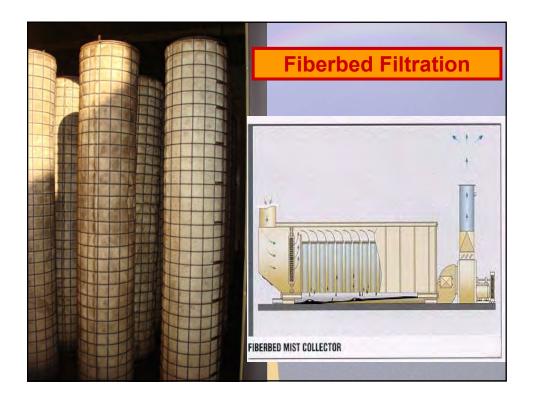

# **Emissions and Effects**

- HMA facilities emit pollutants such as PM, CO, NOx, SOx, VOCs and other toxic substances
- NOx and VOCs are Ozone  $(O_3)$ precursors each reacts with sunlight to form  $O_3$