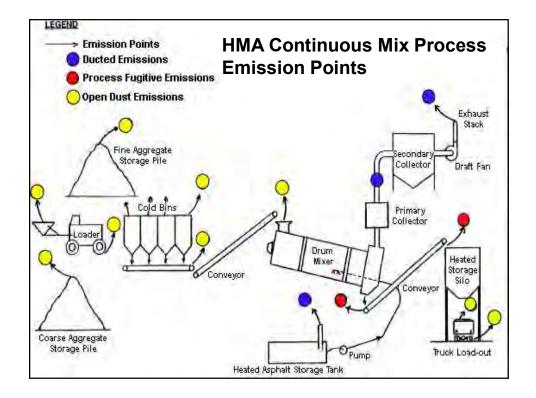

# **Emissions and Effects**

- HMA facilities emit pollutants such as PM, CO, NOx, SOx, VOCs and other toxic substances
- NOx and VOCs are Ozone  $(O_3)$ precursors each reacts with sunlight to form  $O_3$