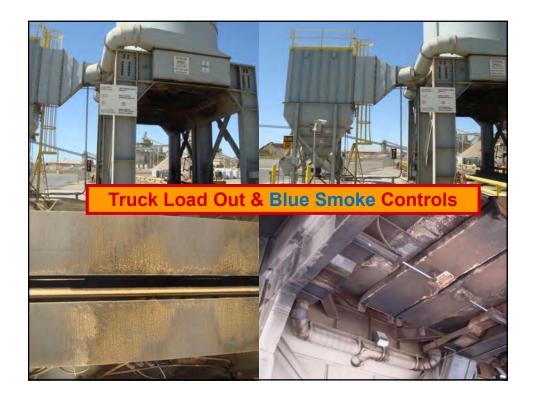

# **Emissions and Effects**

- HMA facilities emit pollutants such as PM, CO, NOx, SOx, VOCs and other toxic substances
- NOx and VOCs are Ozone  $(O_3)$ precursors each reacts with sunlight to form  $O_3$