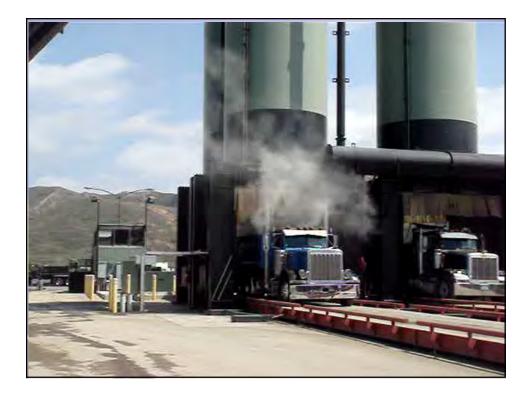

# **Emissions and Effects**

- HMA facilities emit pollutants such as PM, CO, NOx, SOx, VOCs and other toxic substances
- NOx and VOCs are Ozone  $(O_3)$ precursors each reacts with sunlight to form  $O_3$