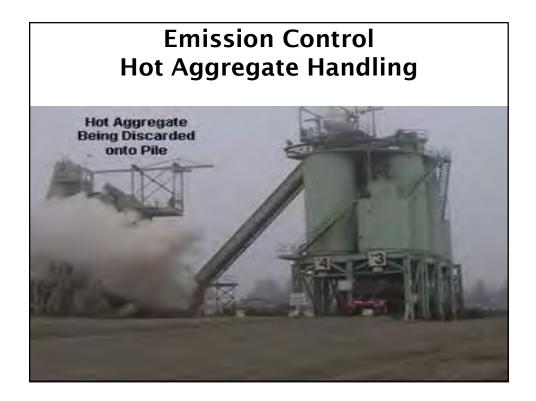

# **Emissions and Effects**

- HMA facilities emit pollutants such as PM, CO, NOx, SOx, VOCs and other toxic substances
- NOx and VOCs are Ozone  $(O_3)$ precursors each reacts with sunlight to form  $O_3$