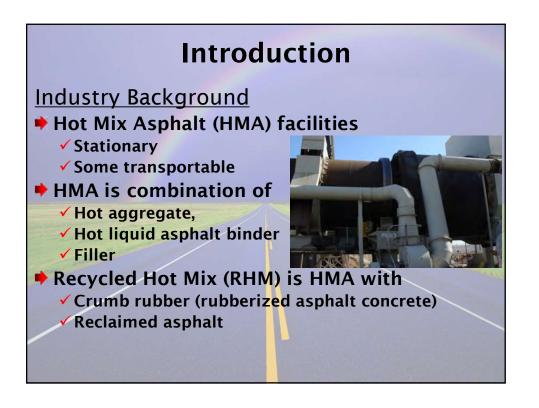

**CARB 246** 









# Aggregate, Concrete Batching, and Hot Mix Asphalt Operations



# **Emissions and Effects**



- HMA facilities emit pollutants such as PM, CO, NOx, SOx, VOCs and other toxic substances
- NOx and VOCs are Ozone  $(O_3)$ precursors each reacts with sunlight to form  $O_3$

| (OVER 125 Facilities)              |           |
|------------------------------------|-----------|
| Typical HMA                        | Emissions |
| Pollutants                         | (tons/yr) |
| PM (total for all size categories) | 1500      |
| PM10                               | 700       |
| PM2.5                              | 400       |
| СО                                 | 800       |
| NOx                                | 450       |
| Total Organic Compounds            | 200       |
| Reactive