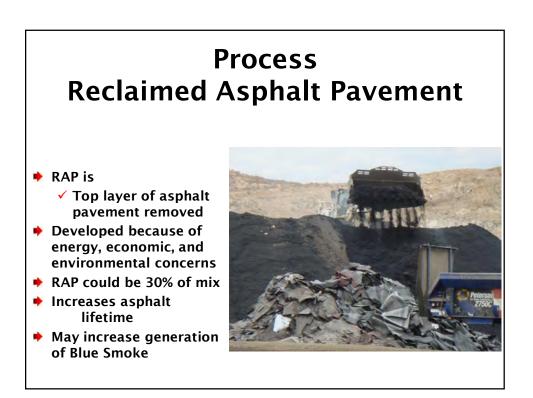

| 800       |
| NOx                                | 450       |
| Total Organic Compounds            | 200       |
| Reactive Organic Gas               | 200       |
| SOx                                | 100       |
| VOCs                               | 200       |



# Aggregate, Concrete Batching, and Hot Mix Asphalt Operations



# <section-header><section-header><section-header><section-header><section-header><list-item><list-item><list-item><list-item><list-item><list-item>





**CARB 246** 





CARB 246 Aggregate, Concrete Batching, and Hot Mix Asphalt Operations

















CARB 246 Aggregate, Concrete Batching, and Hot Mix Asphalt Operations





**CARB 246** 









# Aggregate, Concrete Batching, and Hot Mix Asphalt Operations





26 January 2021





CARB 246 Aggregate, Concrete Batching, and Hot Mix Asphalt Operations





**CARB 246** 

Aggregate, Concrete Batching, and Hot Mix Asphalt Operations









CARB 246 Aggregate, Concrete Batching, and Hot Mix Asphalt Operations





CARB 246 Aggregate, Concrete Batching, and Hot Mix Asphalt Operations





CARB 246 Aggregate, Concrete Batching, and Hot Mix Asphalt Operations





Aggregate, Concrete Batching, and Hot Mix Asphalt Operations





CARB 246 Aggregate, Concrete Batching, and Hot Mix Asphalt Operations





CARB 246 Aggregate, Concrete Batching, and Hot Mix Asphalt Operations





CARB 246 Aggregate, Concrete Batching, and Hot Mix Asphalt Operations





CARB 246 Aggregate, Concrete Batching, and Hot Mix Asphalt Operations









CARB 246 Aggregate, Concrete Batching, an