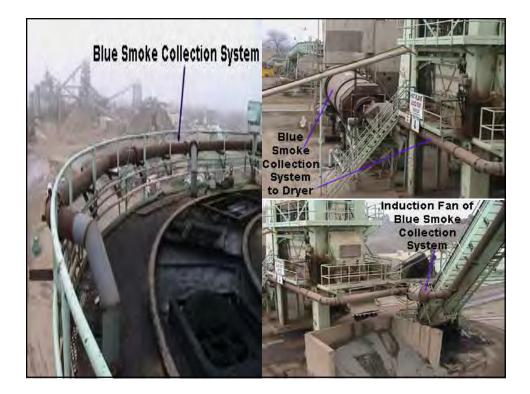

# **Emissions and Effects**

- HMA facilities emit pollutants such as PM, CO, NOx, SOx, VOCs and other toxic substances
- NOx and VOCs are Ozone  $(O_3)$ precursors each reacts with sunlight to form  $O_3$