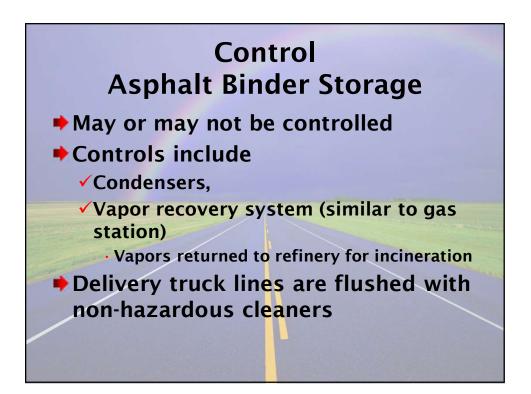

# **Emissions and Effects**

- HMA facilities emit pollutants such as PM, CO, NOx, SOx, VOCs and other toxic substances
- NOx and VOCs are Ozone  $(O_3)$ precursors each reacts with sunlight to form  $O_3$