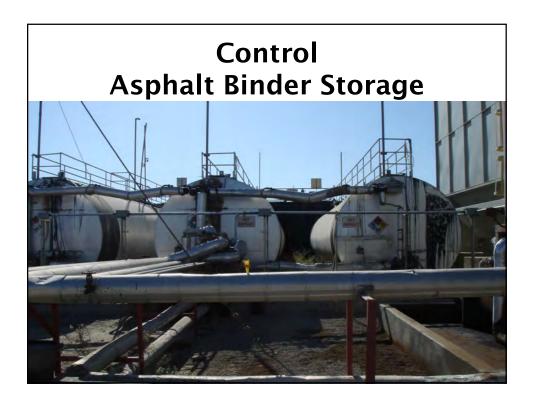

# **Emissions and Effects**

- HMA facilities emit pollutants such as PM, CO, NOx, SOx, VOCs and other toxic substances
- NOx and VOCs are Ozone  $(O_3)$ precursors each reacts with sunlight to form  $O_3$