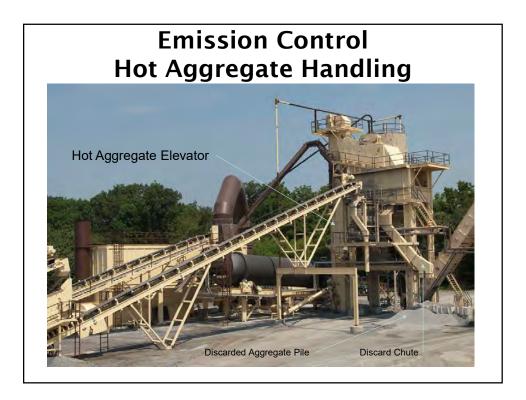

# **Emissions and Effects**

- HMA facilities emit pollutants such as PM, CO, NOx, SOx, VOCs and other toxic substances
- NOx and VOCs are Ozone  $(O_3)$ precursors each reacts with sunlight to form  $O_3$