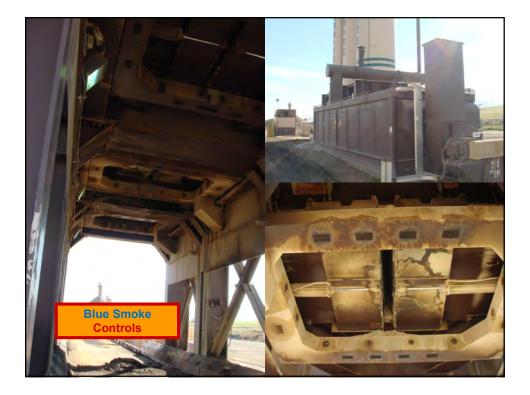

# **Emissions and Effects**

- HMA facilities emit pollutants such as PM, CO, NOx, SOx, VOCs and other toxic substances
- NOx and VOCs are Ozone  $(O_3)$ precursors each reacts with sunlight to form  $O_3$