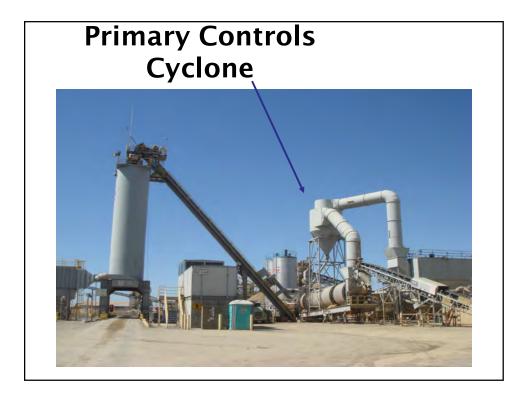

| (OVER 125 Facilities)              |           |
|------------------------------------|-----------|
| Typical HMA                        | Emissions |
| Pollutants                         | (tons/yr) |
| PM (total for all size categories) | 1500      |
| PM10                               | 700       |
| PM2.5                              | 400       |
| СО                                 | 800       |
| NOx                                | 450       |
| Total Organic Compounds            | 200       |
| Reactive Organic Gas               | 200       |
| SOx                                | 100       |
| VOCs                               | 200       |