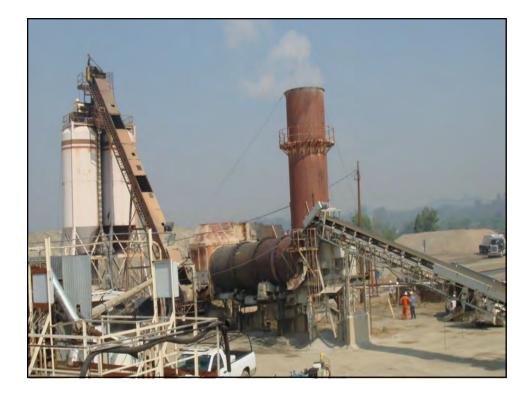

# **Emissions and Effects**

- HMA facilities emit pollutants such as PM, CO, NOx, SOx, VOCs and other toxic substances
- NOx and VOCs are Ozone  $(O_3)$ precursors each reacts with sunlight to form  $O_3$