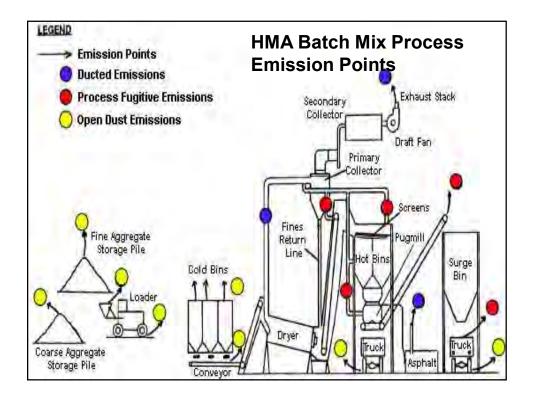

# **Emissions and Effects**

- HMA facilities emit pollutants such as PM, CO, NOx, SOx, VOCs and other toxic substances
- NOx and VOCs are Ozone  $(O_3)$ precursors each reacts with sunlight to form  $O_3$