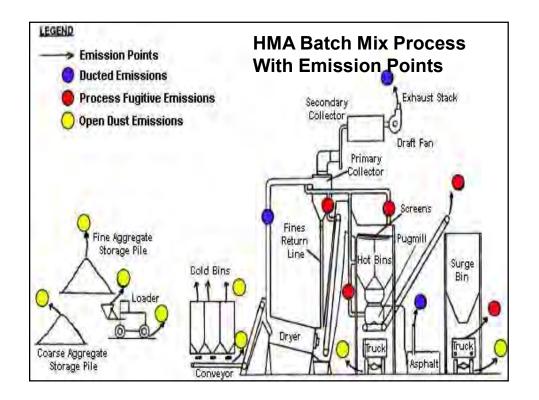

# **Emissions and Effects**

- HMA facilities emit pollutants such as PM, CO, NOx, SOx, VOCs and other toxic substances
- NOx and VOCs are Ozone  $(O_3)$ precursors each reacts with sunlight to form  $O_3$