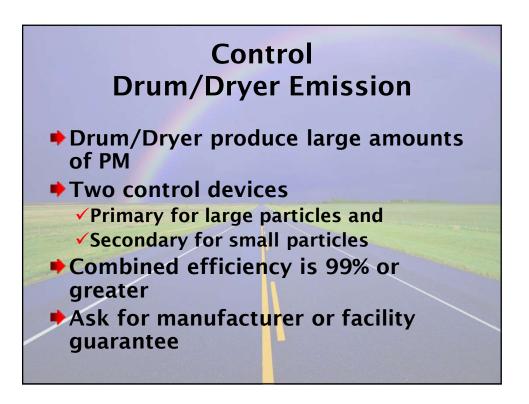

| (OVER 125 Facilities)              |           |
|------------------------------------|-----------|
| Typical HMA                        | Emissions |
| Pollutants                         | (tons/yr) |
| PM (total for all size categories) | 1500      |
| PM10                               | 700       |
| PM2.5                              | 400       |
| СО                                 | 800       |
| NOx                                | 450       |
| Total Organic Compounds            | 200       |
| Reactive Organic Gas               | 200       |
| SOx                                | 100       |
| VOCs                               | 200       |