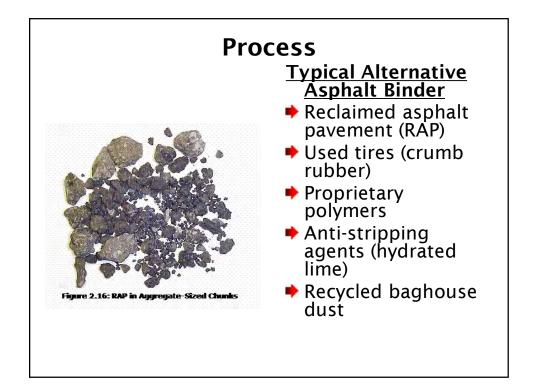

| (tons/yr) |
| PM (total for all size categories) | 1500      |
| PM10                               | 700       |
| PM2.5                              | 400       |
| СО                                 | 800       |
| NOx                                | 450       |
| Total Organic Compounds            | 200       |
| Reactive Organic Gas               | 200       |
| SOx                                | 100       |
| VOCs                               | 200       |



# Aggregate, Concrete Batching, and Hot Mix Asphalt Operations



# <section-header><section-header><section-header><section-header><section-header><list-item><list-item><list-item><list-item><list-item><list-item>





**CARB 246** 





CARB 246 Aggregate, Concrete Batching, and Hot Mix Asphalt Operations

















CARB 246 Aggregate, Concrete Batching, and Hot Mix Asphalt Operations





**CARB 246** 









# Aggregate, Concrete Batching, and Hot Mix Asphalt Operations





26 January 2021





CARB 246 Aggregate, Concrete Batching, and Hot Mix Asphalt Operations





**CARB 246** 

Aggregate, Concrete Batching, and Hot Mix Asphalt Operations









CARB 246 Aggregate, Concrete Batching, and Hot Mix Asphalt Operations





CARB 246 Aggregate, Concrete Batching, and Hot Mix Asphalt Operations





CARB 246 Aggregate, Concrete Batching, and Hot Mix Asphalt Operations





Aggregate, Concrete Batching, and Hot Mix Asphalt Operations





CARB 246 Aggregate, Concrete Batching, and Hot Mix Asphalt Operations





CARB 246 Aggregate, Concrete Batching, and Hot Mix Asphalt Operations





CARB 2