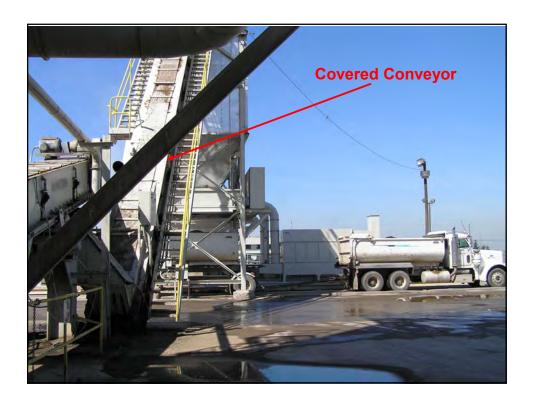

# **Emissions and Effects**

- HMA facilities emit pollutants such as PM, CO, NOx, SOx, VOCs and other toxic substances
- NOx and VOCs are Ozone  $(O_3)$ precursors each reacts with sunlight to form  $O_3$