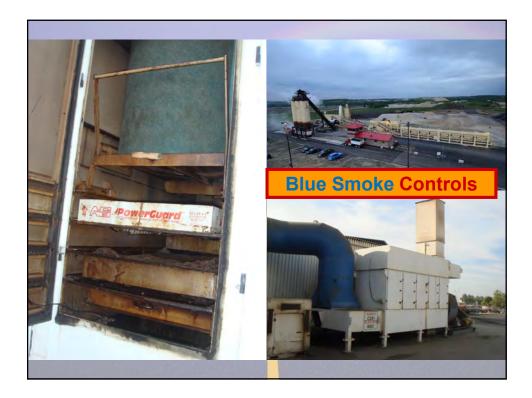

# **Emissions and Effects**

- HMA facilities emit pollutants such as PM, CO, NOx, SOx, VOCs and other toxic substances
- NOx and VOCs are Ozone  $(O_3)$ precursors each reacts with sunlight to form  $O_3$