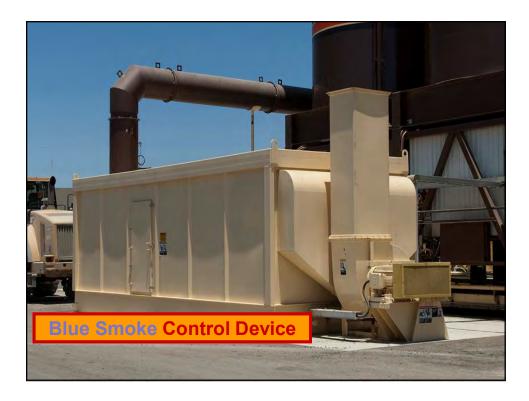

# **Emissions and Effects**

- HMA facilities emit pollutants such as PM, CO, NOx, SOx, VOCs and other toxic substances
- NOx and VOCs are Ozone  $(O_3)$ precursors each reacts with sunlight to form  $O_3$