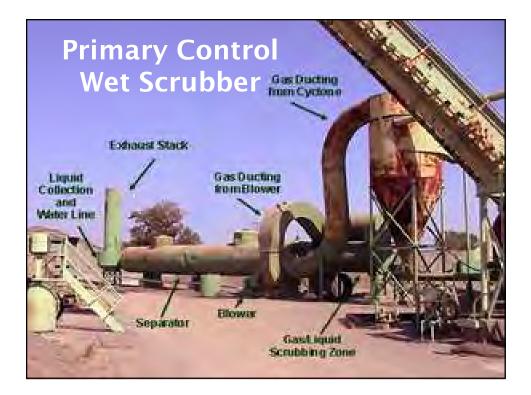

| (OVER 125 Facilities)              |           |
|------------------------------------|-----------|
| Typical HMA                        | Emissions |
| Pollutants                         | (tons/yr) |
| PM (total for all size categories) | 1500      |
| PM10                               | 700       |
| PM2.5                              | 400       |
| СО                                 | 800       |
| NOx                                | 450       |
| Total Organic Compounds            | 200       |
| Reactive Organic Gas               | 200       |
| SOx                                | 100       |
| VOCs                               | 200       |