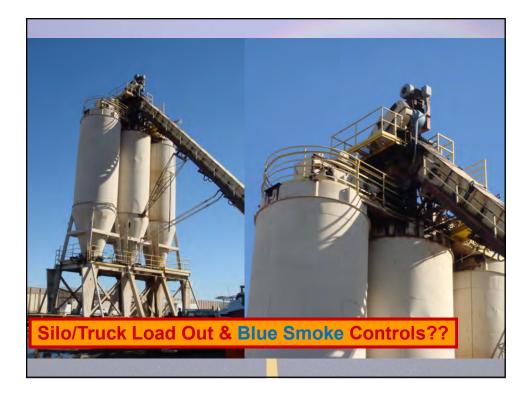

# **Emissions and Effects**

- HMA facilities emit pollutants such as PM, CO, NOx, SOx, VOCs and other toxic substances
- NOx and VOCs are Ozone  $(O_3)$ precursors each reacts with sunlight to form  $O_3$