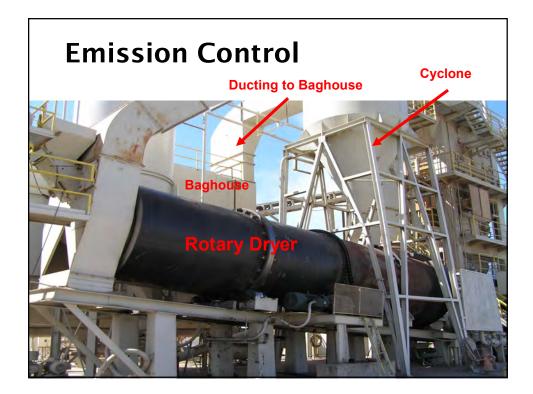

# **Emissions and Effects**

- HMA facilities emit pollutants such as PM, CO, NOx, SOx, VOCs and other toxic substances
- NOx and VOCs are Ozone  $(O_3)$ precursors each reacts with sunlight to form  $O_3$