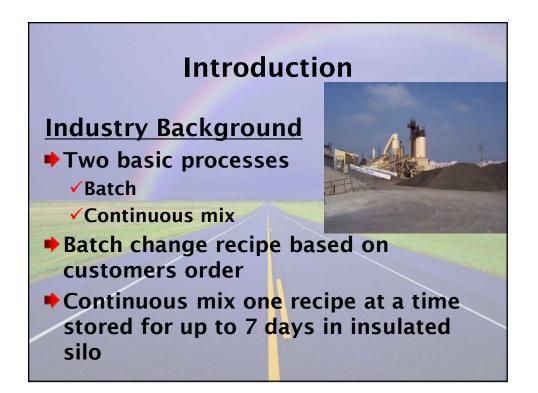

**CARB 246** 









# Aggregate, Concrete Batching, and Hot Mix Asphalt Operations



# **Emissions and Effects**



- HMA facilities emit pollutants such as PM, CO, NOx, SOx, VOCs and other toxic substances
- NOx and VOCs are Ozone  $(O_3)$ precursors each reacts with sunlight to form  $O_3$

| (OVER 125 Facilities)              |           |
|------------------------------------|-----------|
| Typical HMA                        | Emissions |
| Pollutants                         | (tons/yr) |
| PM (total for all size categories) | 1500      |
| PM10                               | 700       |
| PM2.5                              | 400       |
| СО                                 | 800       |
| NOx                                | 450       |
| Total Organic Compounds            | 200       |
| Reactive Or