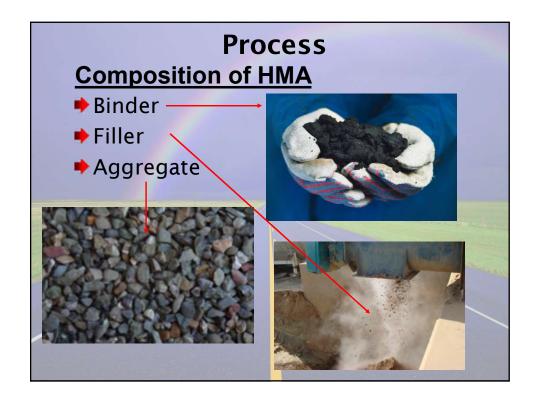

| Typical HMA                        | Emissions |
| Pollutants                         | (tons/yr) |
| PM (total for all size categories) | 1500      |
| PM10                               | 700       |
| PM2.5                              | 400       |
| СО                                 | 800       |
| NOx                                | 450       |
| Total Organic Compounds            | 200       |
| Reactive Organic Gas               | 200       |
| SOx                                | 100       |
| VOCs                               | 200       |



# Aggregate, Concrete Batching, and Hot Mix Asphalt Operations



# <section-header><section-header><section-header><section-header><section-header><list-item><list-item><list-item><list-item><list-item><list-item>





**CARB 246** 





CARB 246 Aggregate, Concrete Batching, and Hot Mix Asphalt Operations

















CARB 246 Aggregate, Concrete Batching, and Hot Mix Asphalt Operations





**CARB 246** 









# Aggregate, Concrete Batching, and Hot Mix Asphalt Operations





26 January 2021





CARB 246 Aggregate, Concrete Batching, and Hot Mix Asphalt Operations





**CARB 246** 

Aggregate, Concrete Batching, and Hot Mix Asphalt Operations









CARB 246 Aggregate, Concrete Batching, and Hot Mix Asphalt Operations





CARB 246 Aggregate, Concrete Batching, and Hot Mix Asphalt Operations





CARB 246 Aggregate, Concrete Batching, and Hot Mix Asphalt Operations





Aggregate, Concrete Batching, and Hot Mix Asphalt Operations





CARB 246 Aggregate, Concrete Batching, and Hot Mix Asphalt Operations