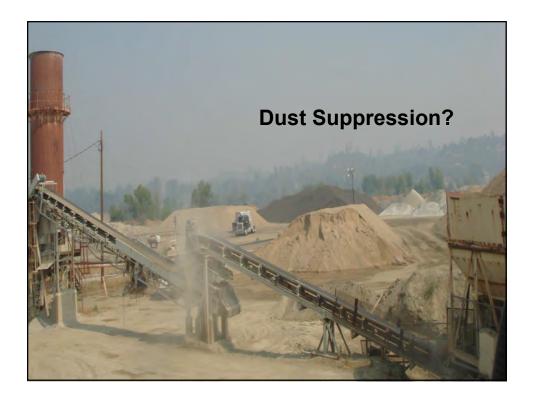

# **Emissions and Effects**

- HMA facilities emit pollutants such as PM, CO, NOx, SOx, VOCs and other toxic substances
- NOx and VOCs are Ozone  $(O_3)$ precursors each reacts with sunlight to form  $O_3$